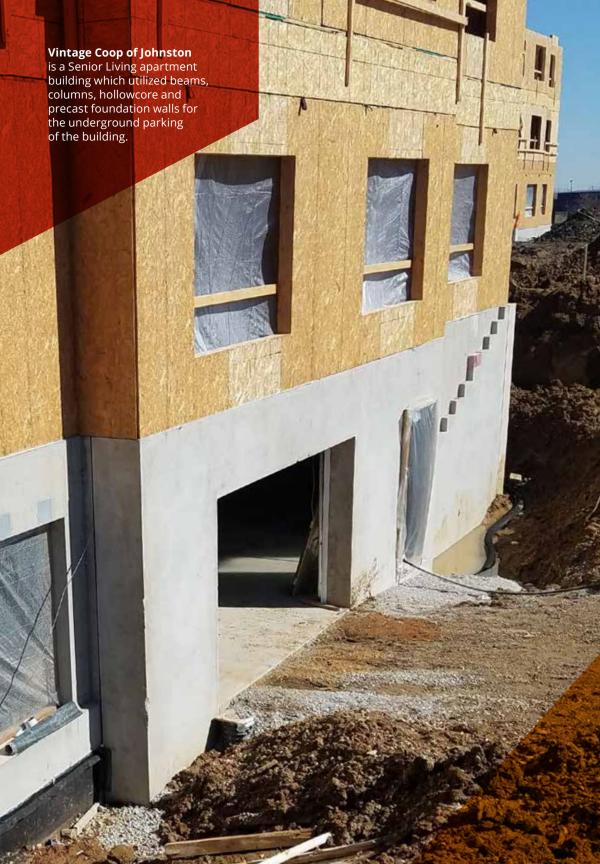

### **Foundation Walls**

Precast concrete foundation walls are an excellent choice for your next multi-family, senior living, mixed use project, or any project with underground parking. Their speedy production can help keep your building plan on schedule.