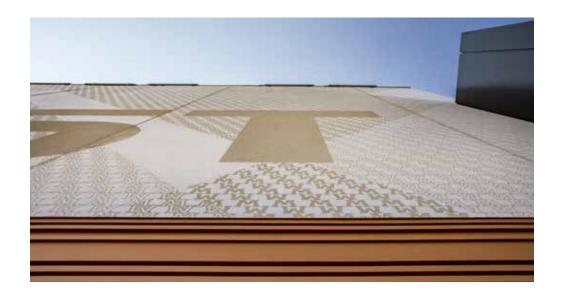

# Graphic Concrete®

Graphic Concrete® technology allows you to embed durable patterns and images onto precast surfaces. It opens up a bold new range of design possibilities for architects, while still providing the renowned resilience of precast concrete.

Learn more at msprecast.com/graphic-concrete.