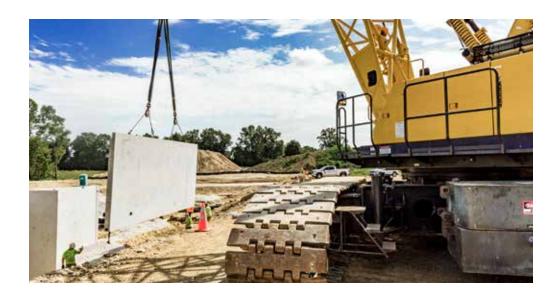

### **Foundation Walls**

Precast concrete foundation walls are an excellent choice for your next multi-family, senior living, mixed use project, or any project with underground parking. Their speedy production can help keep your building plan on schedule.

#### Foundation walls are:

- Durable
- Versatile
- Secure
- Weather-tight
- Environmentally resistant
- Thermally-efficient
- · Low maintenance

Learn more at msprecast.com/foundation-walls.