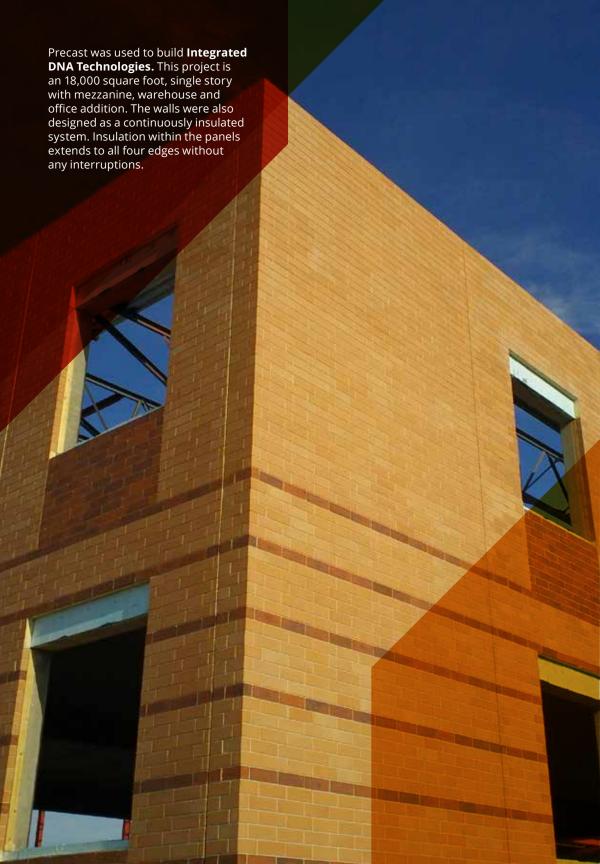

s
- Schools
- · Office buildings
- · Recreational facilities
- Multi-family structures
- Mixed-use structures

#### Wall Panels can be designed for:

- · Non-loadbearing or loadbearing
- Carrying floor and roof loads
- Lateral loads

#### Choose from:

- Solid
- Composite
- · Non-composite
- Composite with continuous insulation



### **Foundation Walls**

Precast concrete foundation walls are an excellent choice for your next multi-family, senior living, mixed use project, or any project with underground parking. Their speedy production can help keep your building plan on schedule.

#### Foundation walls are:

- Durable
- Versatile
- Secure
- Weather-tight
- Environmentally resistant
- Thermally-efficient
- · Low maintenance

Learn more at msprecast.com/foundation-walls.

# Innovative







### **Architectural Wall Panels**

If you can dream it, our team of experts is excited to make it happen. You can choose from a variety of finishes, custom form liners, and styles like Graphic Concrete®, thin brick and more.

Precast concrete comes in a virtually unlimited array of colors, forms, and textures. While architectural wall panels are custom finished on the exterior, the interior can also be finished, making it suitable for painting. Learn more at msprecast.com/wall-panels.



# Graphic Concrete®

Graphic Concrete® technology allows you to embed durable patterns and images onto precast surfaces. It opens up a bold new range of design possibilities for architects, while still providing the renowned resilience of precast concrete.

Learn more at msprecast.com/graphic-concrete.