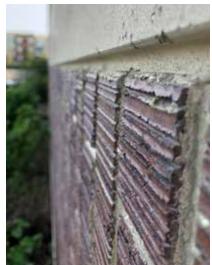

### **Architectural Wall Panels**

If you can dream it, our team of experts is excited to make it happen. You can choose from a variety of finishes, custom form liners, and styles like Graphic Concrete®, thin brick and more.

Precast concrete comes in a virtually unlimited array of colors, forms, and textures. While architectural wall panels are custom finished on the exterior, the interior can also be finished, making it suitable for painting. Learn more at msprecast.com/wall-panels.