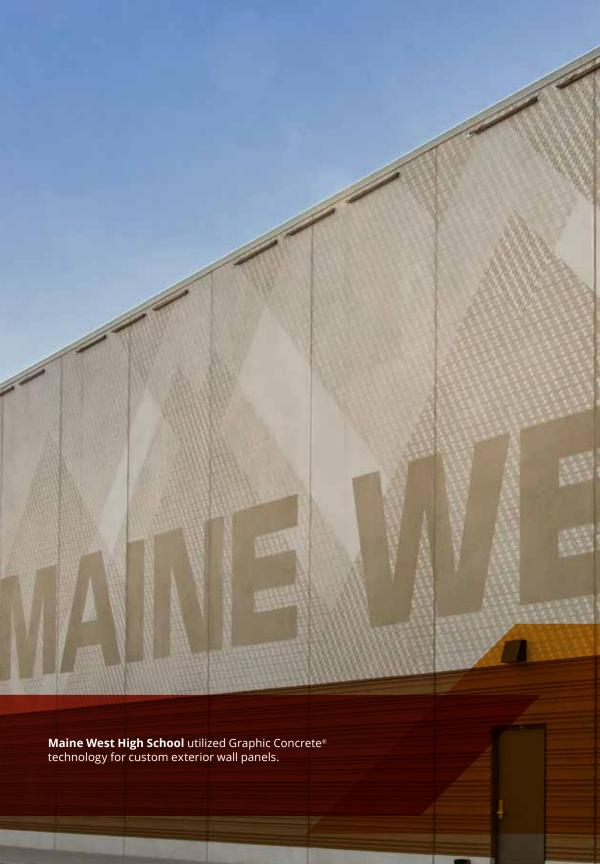

# Graphic Concrete®

Graphic Concrete® technology allows you to embed durable patterns and images onto precast surfaces. It opens up a bold new range of design possibilities for architects, while still providing the renowned resilience of precast concrete.

Learn more at msprecast.com/graphic-concrete.