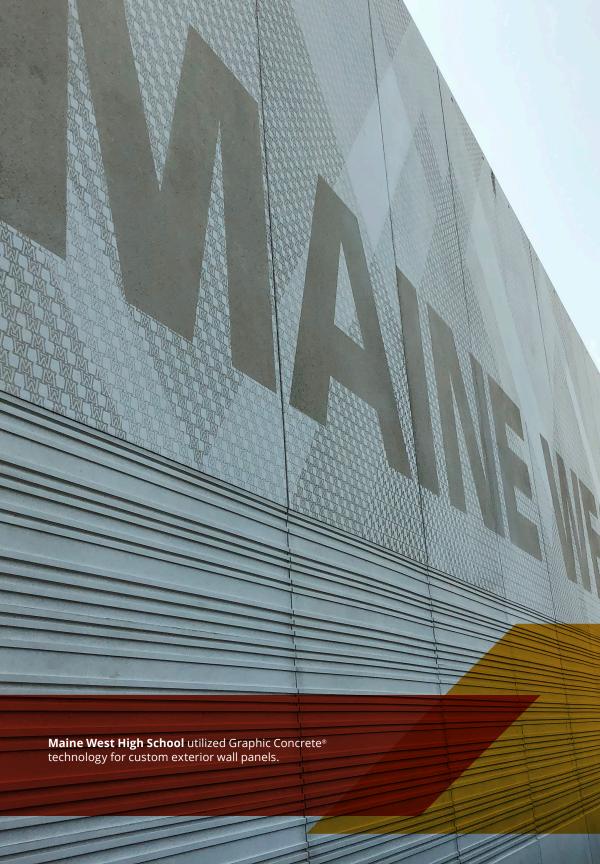

# **Graphic Concrete®**

Graphic Concrete® technology allows you to embed durable patterns and images onto precast surfaces. It opens up a bold new range of design possibilities for architects, while still providing the renowned resilience of precast concrete.

Learn more at msprecast.com/graphic-concrete.