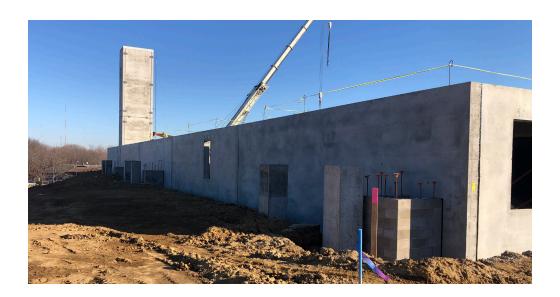

#### **Foundation Walls**

Precast concrete foundation walls are an excellent choice for your next multi-family, senior living, mixed use project, or any project with underground parking. Their speedy production can help keep your building plan on schedule.

#### Foundation walls are:

- Durable
- Versatile
- Secure
- · Weather-tight
- · Environmentally resistant
- Thermally-efficient
- · Low maintenance

Learn more at msprecast.com/foundation-walls.