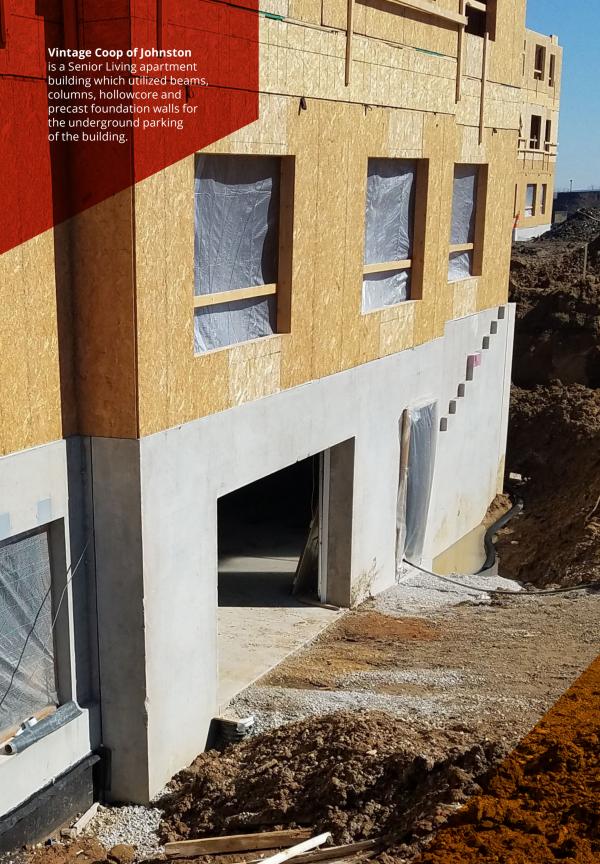

#### **Foundation Walls**

Precast concrete foundation walls are an excellent choice for your next multi-family, senior living, mixed use project, or any project with underground parking. Their speedy production can help keep your building plan on schedule.