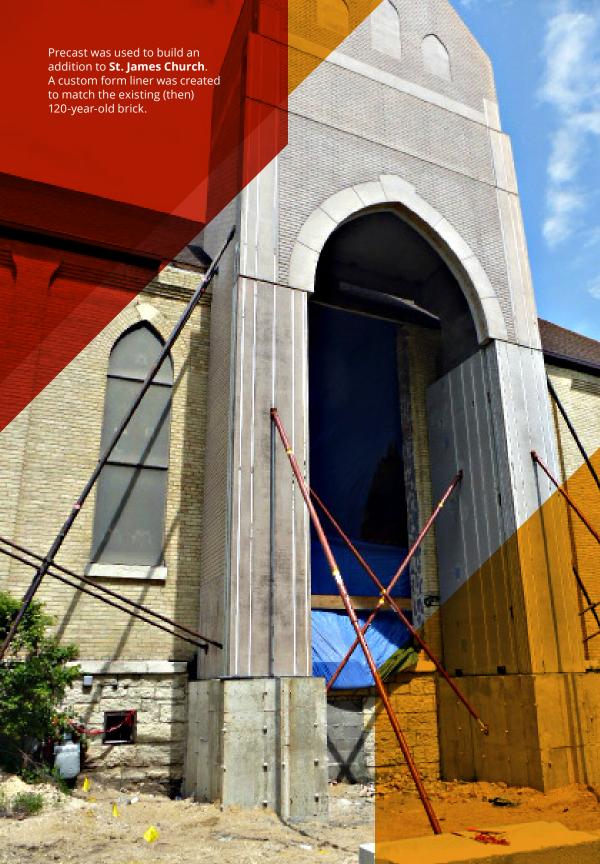

#### **Architectural Wall Panels**

If you can dream it, our team of experts is excited to make it happen. You can choose from a variety of finishes, custom form liners, and styles like Graphic Concrete®, thin brick and more.

Precast concrete comes in a virtually unlimited array of colors, forms, and textures. While architectural wall panels are custom finished on the exterior, the interior can also be finished, making it suitable for painting. Learn more at msprecast.com/wall-panels.