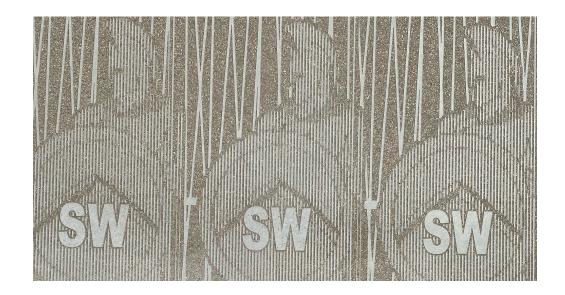

# **Graphic Concrete®**

Graphic Concrete® technology allows you to embed durable patterns and images onto precast surfaces. It opens up a bold new range of design possibilities for architects, while still providing the renowned resilience of precast concrete.

Learn more at msprecast.com/graphic-concrete.