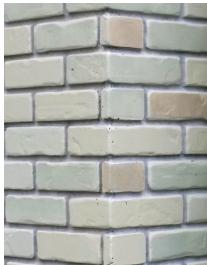

#### **Architectural Wall Panels**

If you can dream it, our team of experts is excited to make it happen. You can choose from a variety of finishes, custom form liners, and styles like Graphic Concrete®, thin brick and more.

Precast concrete comes in a virtually unlimited array of colors, forms, and textures. While architectural wall panels are custom finished on the exterior, the interior can also be finished, making it suitable for painting. Learn more at msprecast.com/wall-panels.