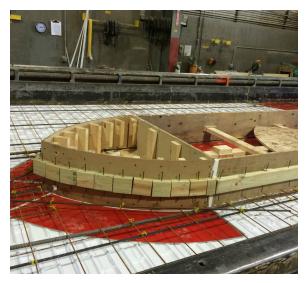

#### **Foundation Walls**

Precast concrete foundation walls are an excellent choice for your next multi-family, senior living, mixed use project, or any project with underground parking. Their speedy production can help keep your building plan on schedule.

#### Foundation walls are:

- Durable
- Versatile
- Secure
- · Weather-tight
- · Environmentally resistant
- Thermally-efficient
- · Low maintenance

Learn more at msprecast.com/foundation-walls.