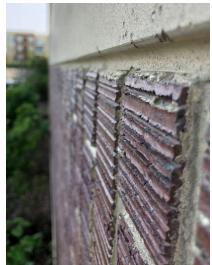

#### **Architectural Wall Panels**

If you can dream it, our team of experts is excited to make it happen. You can choose from a variety of finishes, custom form liners, and styles like Graphic Concrete®, thin brick and more.

Precast concrete comes in a virtually unlimited array of colors, forms, and textures. While architectural wall panels are custom finished on the exterior, the interior can also be finished, making it suitable for painting. Learn more at msprecast.com/wall-panels.