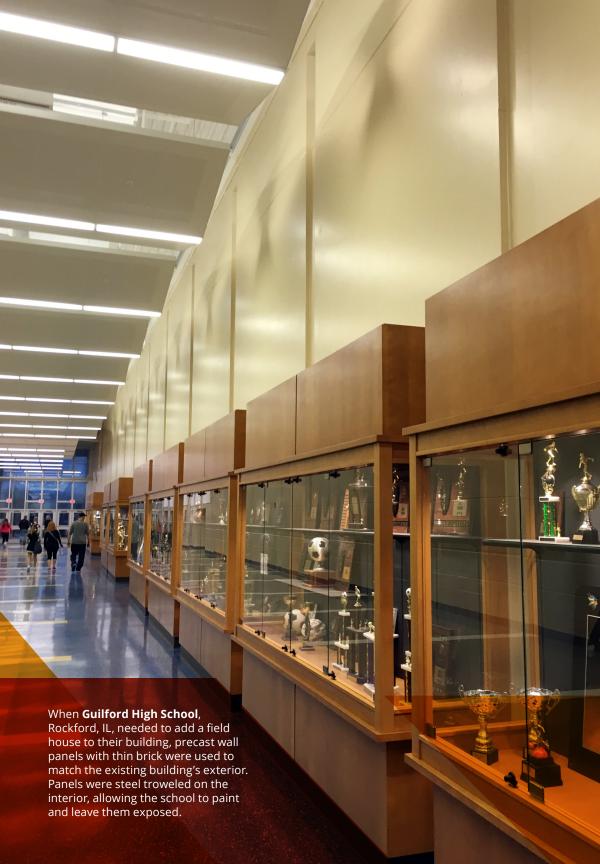

- Achieving large open spans through our total precast system of beams, columns, hollow core, and wall panels;
- Matching the decades-old brick of an existing structure;
- Attaining the look of your dreams with unique and personalized form liners and graphic concrete technology;
- And more